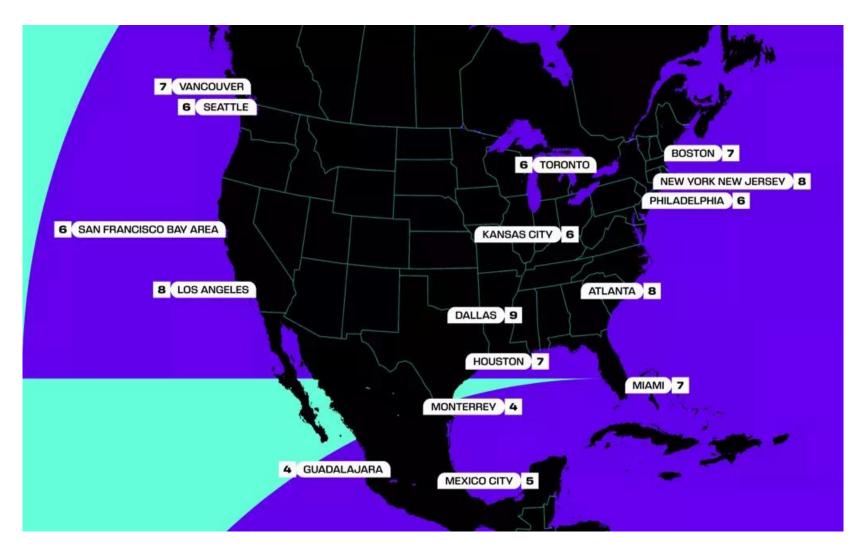

|                     | М 9               |                   |                    |                      |                     | M 29              |                     |                   | M 42              |                    |                      | M 55                |                   | M 68                |
|                | NEW YORK<br>NEW JERSEY    |                     |                   | M 7                 |                   |                   | M 17               |                      |                     |                   |                     |                   | M 41              |                    |                      | M 56                |                   | M 67                |

# 20| FIFA WORLD CUP



#### ΟΝΡΟΙΝΤ

5



## **Event Map**







## Contact us today!

Let our Experience Specialists assist you in putting together the perfect trip to the 2026 FIFA World Cup

Phone: +1-713-227-8888 Email: info@onpointevents.com

**OnPointEvents.com**