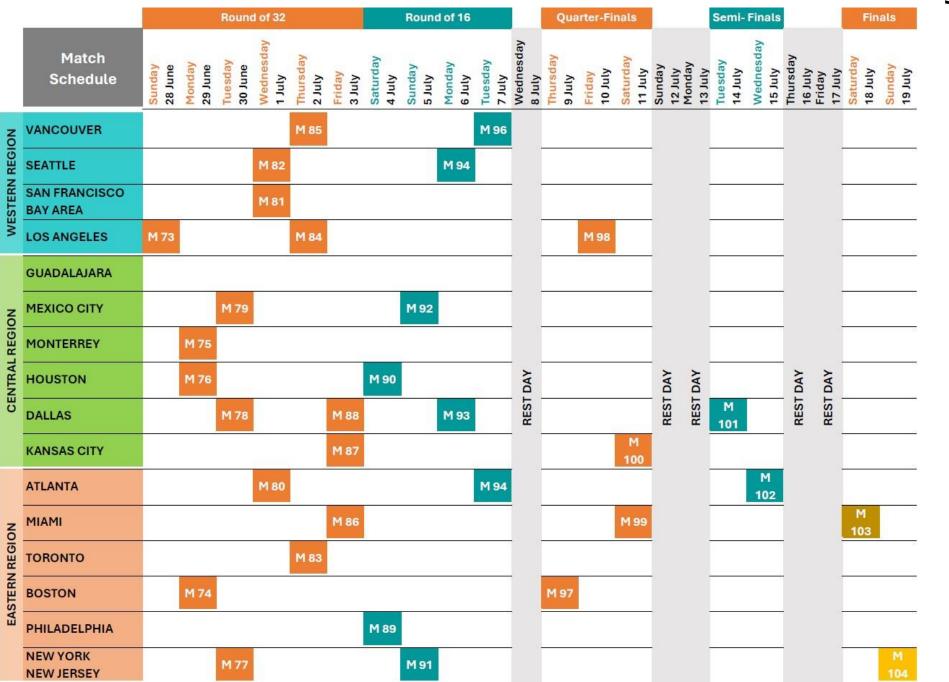

#### T. Medea – World Cup

|                | Group<br>Matches          | Thursday<br>11 June | Friday<br>12 June | Saturday<br>13 June | Sunday<br>14 June | Monday<br>15 June | Tuesday<br>16 June | Wednesday<br>17 June | Thursday<br>18 June | Friday<br>19 June | Saturday<br>20 June | Sunday<br>21 June | Monday<br>22 June | Tuesday<br>23 June | Wednesday<br>24 June | Thursday<br>25 June | Friday<br>26 June | Saturday<br>27 June |
|----------------|---------------------------|---------------------|-------------------|---------------------|-------------------|-------------------|--------------------|----------------------|---------------------|-------------------|---------------------|-------------------|-------------------|--------------------|----------------------|---------------------|-------------------|---------------------|
| WESTERN REGION | VANCOUVER                 |                     |                   | M 6                 |                   |                   |                    |                      | M 27<br>CAN         |                   |                     | M 40              |                   |                    | M 51<br>CAN          |                     | M 64              |                     |
|                | SEATTLE                   |                     |                   |                     |                   | M 16              |                    |                      |                     | M 32<br>USA       |                     |                   |                   |                    | M 52                 |                     | M 63              |                     |
|                | SAN FRANCISCO<br>BAY AREA |                     |                   | M 8                 |                   |                   | M 20               |                      |                     | M 31              |                     |                   | M 44              |                    |                      | M 60                |                   |                     |
|                | LOS ANGELES               |                     | M 4<br>USA        |                     |                   | M 15              |                    |                      | M 26                |                   |                     | M 39              |                   |                    |                      | M 59<br>USA         |                   |                     |
| CENTRAL REGION | GUADALAJARA               | M 2                 |                   |                     |                   |                   |                    |                      | M 28<br>MEX         |                   |                     |                   |                   | M 48               |                      |                     | M 66              |                     |
|                | MEXICO CITY               | M 1<br>MEX          |                   |                     | ¥2                |                   |                    | M 24                 |                     |                   |                     |                   |                   |                    | M 53<br>MEX          |                     |                   |                     |
|                | MONTERREY                 |                     |                   | M 12                |                   |                   |                    | Ĩ.                   | n.                  |                   | M 36                |                   |                   | 14                 | M 54                 |                     |                   |                     |
|                | HOUSTON                   |                     |                   | M 10                |                   |                   |                    | M 23                 |                     |                   | M 35                |                   |                   | M 47               |                      |                     | M 5               |                     |
|                | DALLAS                    |                     |                   | M 11                |                   |                   |                    | M 22                 |                     |                   |                     |                   | M 43              |                    |                      | M 57                |                   | M 70                |
|                | KANSAS CITY               |                     |                   |                     |                   |                   | M 19               |                      |                     |                   | M 34                |                   |                   |                    |                      | M 58                |                   | M 69                |
| EASTERN REGION | ATLANTA                   |                     |                   |                     |                   | M 14              |                    |                      | M 25                |                   |                     | M 38              |                   |                    | M 50                 |                     |                   | M 72                |
|                | MIAMI                     |                     |                   |                     |                   | M 13              |                    |                      |                     |                   |                     | M 37              |                   |                    | M 49                 |                     |                   | M 71                |
|                | TORONTO                   |                     | M 3<br>CAN        |                     | +2+               |                   |                    | M 21                 |                     | _                 | M 33                |                   |                   | M 46               |                      |                     | M 62              |                     |
|                | BOSTON                    |                     |                   | M 5                 |                   |                   | M 18               |                      |                     | M 30              |                     |                   |                   | M 45               |                      |                     | M 61              |                     |
|                | PHILADELPHIA              |                     |                   |                     | М 9               |                   |                    |                      |                     | M 29              |                     |                   | M 42              |                    |                      | M 55                |                   | M 68                |
|                | NEW YORK<br>NEW JERSEY    |                     |                   | M 7                 |                   |                   | M 17               |                      |                     |                   |                     |                   | M 41              |                    |                      | M 56                |                   | M 67                |