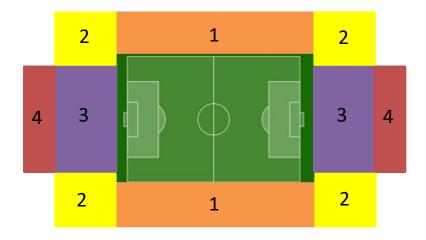

## **Ticket Categories**

FIFA has designated seating at each stadium into 4 separate seating categories (Category 1, 2, 3 and 4), but the position of each category may vary by stadium.

Please note that because these designations can be very broad, On Point Events has decided to subdivide the seating categories as follows:

| Category 1 | Generally located in the straight section between the two goal lines in the upper or lower level. |
|------------|---------------------------------------------------------------------------------------------------|
| Category 2 | Generally located in the corners of the stadium, either upper or lower level                      |
| Category 3 | Generally located on the ends behind the goals, upper or lower level.                             |
| Category 4 | Entry level seating to the event. Generally located behind the goals in the upper level.          |